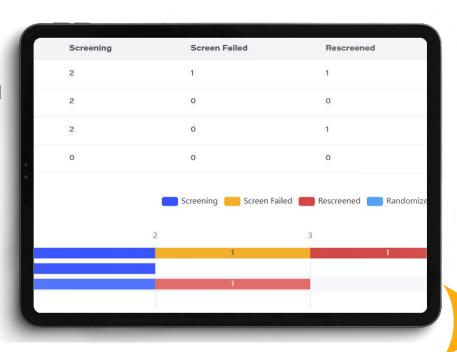

## Introducing ClinPhone Pro

30+ years of IRT expertise - delivering secure, reliable, and precise randomization and trial supply management.

A future-proof IRT solution enabled by clever architecture and a trusted industry cloud for fast, scalable, and resilient development.

Confidence that the right participant gets the right treatment at the right time - every time, plus:

- Rapid study build
- Effortless set-up with study demos from day 1
- Configurable design tailored to your study, Therapeutic Area, and Phase
- > 1-click study design using pre-validated templates
- Self-service for instant study design changes
- Intuitive, user-friendly interface
- On-demand reporting from status and dashboards to audit trails
- Seamless system integration with supply, EDC and other systems